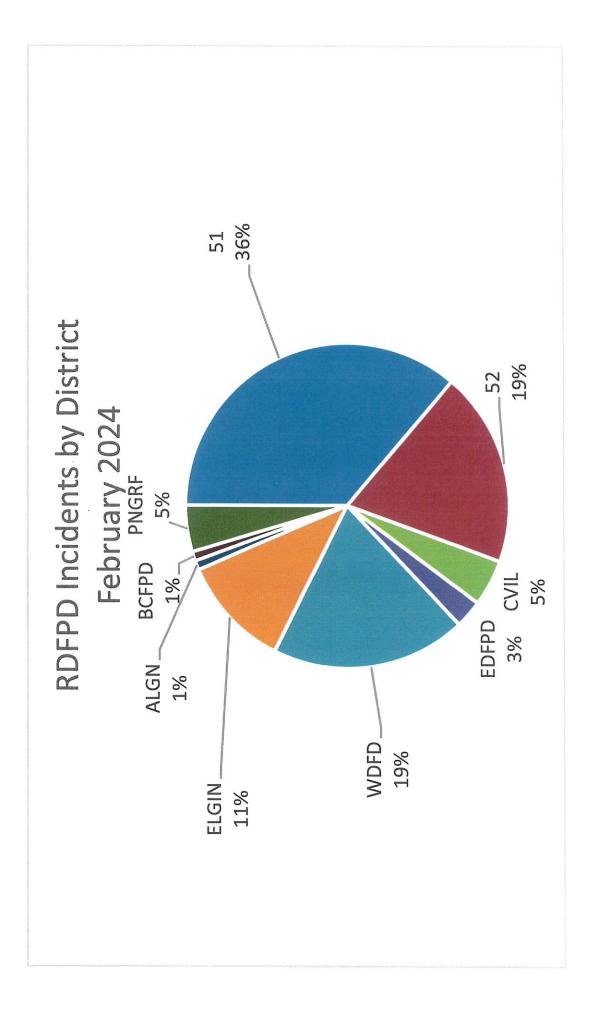

|                  |                             | Used             | 🔳 Used 📲 Reserve |           |                  |              |
|                                        |                      | H         | 1%            |                  |           |            |                               |                  |                             | 1%               | 8                |           |                  |              |
|                                        |                      | %66       |               |                  |           |            |                               |                  |                             | %66              |                  |           |                  |              |

.

Rutland Dundee Fire Departments



# Rutland-Dundee Fire Protection District Monthly Run Totals for 2024

| 24 Avg      | 5         | 2              | -                   | 0       | 1   | 0                  | 7   | 0                    | 0              | ō          | 0            | 0                  | 0                  | 0      | 0            | 0           |        | 0                  |        | 2                 | 4              | 0              | 0                       |          | 0                      | 0                        | 0                 |                  | ~                        | 0                        | 0                       |      | 0            | 0                          | <u>00</u> | <del>0</del> ∞    |
|-------------|-----------|----------------|---------------------|---------|-----|---