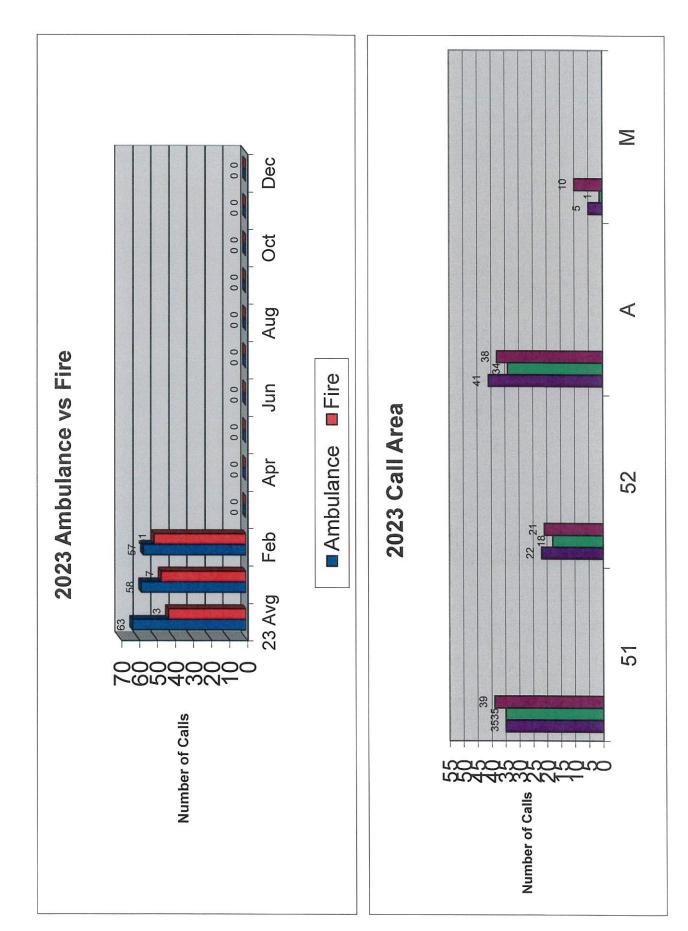

| Μ            |     |              | 50    | 501          | 502   | BAT9          | A51           | A52       | E51        | E52    | <b>BR52</b> | u RA52       |            | TN52        | UT51       |               | call           |
|                                                                        | Response Times        | District Only | District Only      | AREA           |    |              |    |              |     | Apparatus    | Chief | D/C 501      | C 502 | Chief Officer | Ambulance     | Ambulance | Engine     | Engine | Brush Truck | Reserve Ambu | Utility-51 | Tender      | Utility-52 | Dispatch Hand | NO KUFU ON CAI |

. . . . . . . . . .

**Rutland-Dundee Fire Protection District** 

3/6/2024



Rutland-Dundee Fire Protection District Monthly Run Totals for 2024



3/6/2024