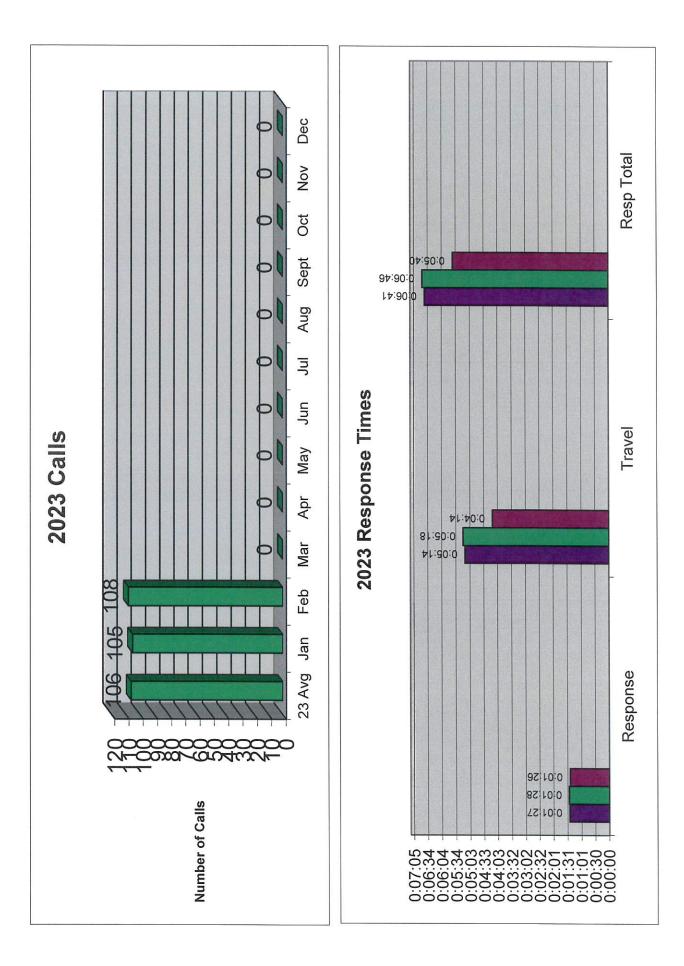

l        | Resp               |                | 51 | 52           | ۲  | Μ            |     |              | 50    | 501          | 502   | BAT9          | A51           | A52       | E51        | E52    | <b>BR52</b> | u RA52       |            | TN52        | UT51       |               | call           |
|                                                                        | Response Times        | District Only | District Only      | AREA           |    |              |    |              |     | Apparatus    | Chief | D/C 501      | C 502 | Chief Officer | Ambulance     | Ambulance | Engine     | Engine | Brush Truck | Reserve Ambu | Utility-51 | Tender      | Utility-52 | Dispatch Hand | NO KUFU ON CAI |

. . . . . . . . . .

**Rutland-Dundee Fire Protection District** 

3/6/2024



Rutland-Dundee Fire Protection District Monthly Run Totals for 2024



3/6/2024