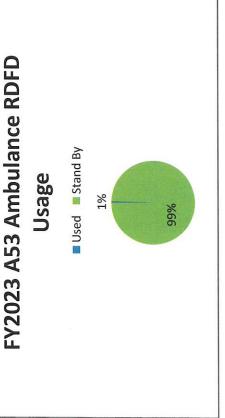

3.23% 3.23%

%00.0 %00.0

0.00% %00.0

Percent Used Days Used

Reserve Used

Percent RDFPD

%66

 $\mathcal{A}_{i,2}^{i,2} = \mathbb{I}_{\mathcal{G}_{i,2}^{i,2}}^{\infty,2}$ 