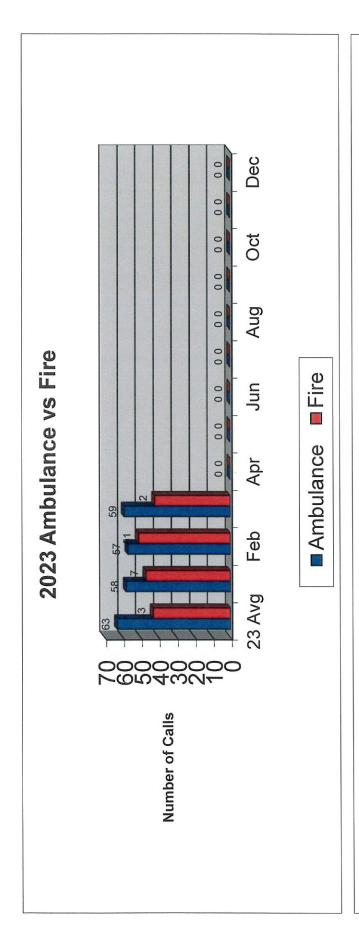

| <b>MREA</b>                              | Apparatus<br>Chief | D/C 501  | C 502<br>Chief Officer E | Ambulance | Ambulance<br>Fngine | Engine | Brush Truck E | Reserve Ambu F | Utility-51 UT51<br>Tender TN52 | Utility-52<br>Dispatch Handl<br>No RDFD on call |

Rutland-Dundee Fire Protection District Monthly Run Totals for 2024