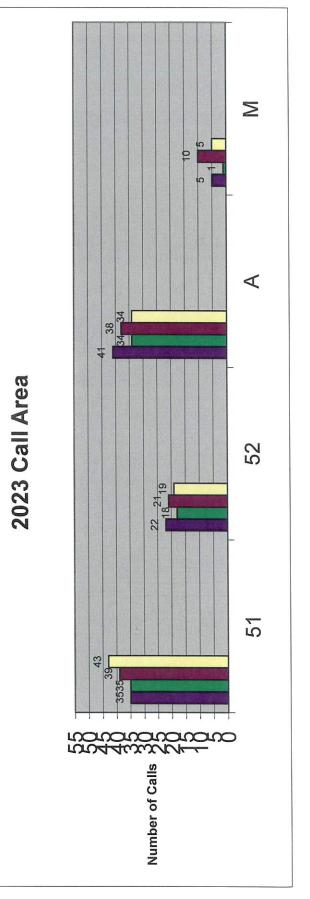

| <b>MREA</b>                              | Apparatus<br>Chief | D/C 501  | C 502<br>Chief Officer E | Ambulance | Ambulance<br>Fngine | Engine | Brush Truck E | Reserve Ambu F | Utility-51 UT51<br>Tender TN52 | Utility-52<br>Dispatch Handl<br>No RDFD on call |

Rutland-Dundee Fire Protection District Monthly Run Totals for 2024