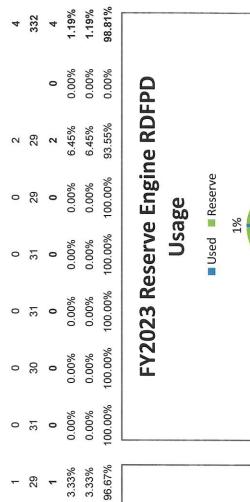

|           | 'San |     |     | FY202 | FY2023 Stand By Vehicle Usage | y Vehicle | Usage |   |     |     |     |
|-----------|------|-----|-----|-------|-------------------------------|-----------|-------|---|-----|-----|-----|
| bulance   | 31   | 30  | 31  | 31    | 30                            | 31        | 30    |   | 31  | 59  | 31  |
| 29H121379 | May  | Jun | Jul | Aug   | Sept                          | Oct       | Nov   |   | Jan | Feb | Mar |
|           | c    | c   | c   | •     | •                             | c         | c     | c | c   | c   | c   |

336 **Total** 

30 **Apr** 

| Reserve Ambulance<br>1HTMNAAM29H121379 | 31<br><b>May</b> | 30<br><b>Jun</b> | 31<br><b>Jul</b> | 31<br>Aug | 30<br>Sept | 31<br>Oct | 30 <b>Nov</b> | 31<br><b>Dec</b> | 31<br><b>Jan</b> | 29<br><b>Feb</b> | 31<br><b>Mar</b> |
|----------------------------------------|------------------|------------------|------------------|-----------|------------|-----------|---------------|------------------|------------------|------------------|------------------|
| Used                                   | 0                | 0                | 0                | ~         | ~          | 0         | 0             | 0                | 0                | 0                | 0                |
| Stand By                               | 31               | 30               | 31               | 30        | 59         | 31        | 30            | 31               | 31               | 59               | 31               |
| Days Used                              | 0                | 0                | 0                | _         | ~          | 0         | 0             | 0                | 0                | 0                | 0                |
| Percent Used                           | %00.0            | %00.0            | %00.0            | 3.23%     | 3.33%      | 0.00%     | 0.00%         | %00.0            | 0.00%            | 0.00%            | %00.0            |
| Percent RESERVE                        | 100.00%          | 100.00%          | 100.00%          | %22.96    | %29.96     | 100.00%   | 100.00%       | 100.00%          | 100.00%          | 100.00%          | 100.00%          |
| Reserve Engine<br>4P1CT02U9WA000321    |                  |                  |                  |           |            |           |               |                  |                  |                  |                  |

0.60%

0.00% 0.00%

334

%24.96

100.00%

100.00%

100.00% %00.0 0.00%

Percent RESERVE

3.23% 3.23%

%00.0 %00.0

0.00% %00.0

Percent Used Days Used

Reserve Used

Percent RDFPD

%66

 $\mathcal{A}_{i,2}^{i,2} = \mathbb{I}_{\mathcal{G}_{i,2}^{i,2}}^{\infty,2}$ 