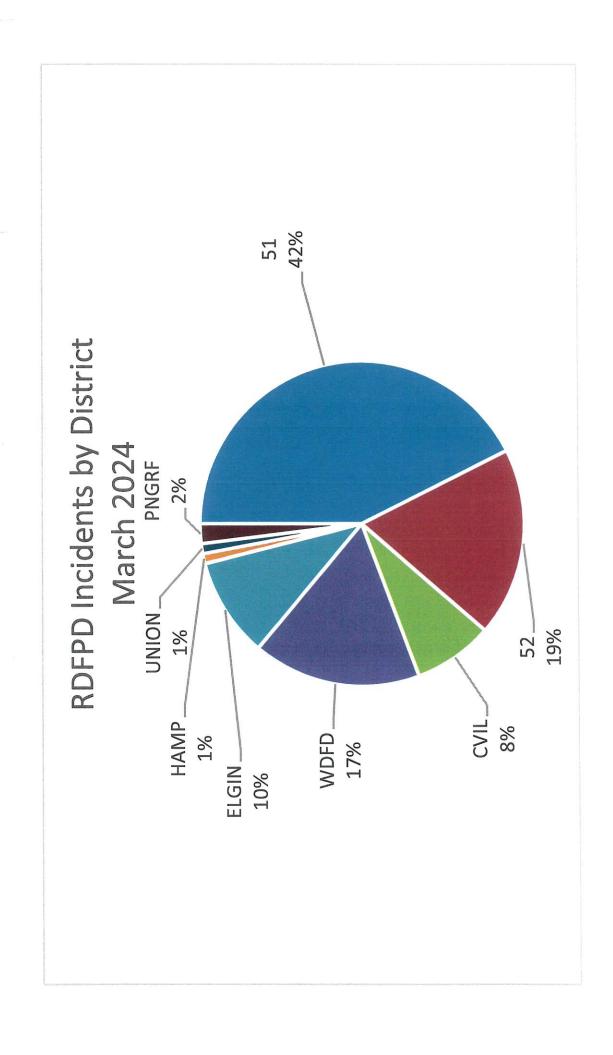

| <b>MREA</b>                              | Apparatus<br>Chief | D/C 501  | C 502<br>Chief Officer E | Ambulance | Ambulance<br>Fngine | Engine | Brush Truck E | Reserve Ambu F | Utility-51 UT51<br>Tender TN52 | Utility-52<br>Dispatch Handl<br>No RDFD on call |

Rutland-Dundee Fire Protection District Monthly Run Totals for 2024