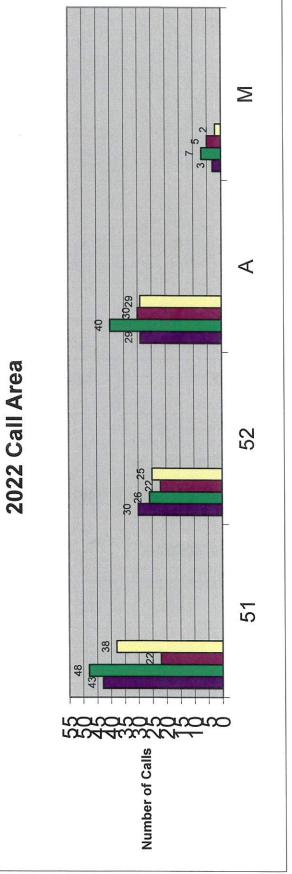

| 10  |     | Officer  |     |     | Engine |     | <u>ruck</u>  | Reserve Ambu | Utility-51 | Tender   | Utility-52 | Dispatch Handl QC | No RDFD on cal |

Rutland-Dundee Fire Protection District Monthly Run Totals for 2021