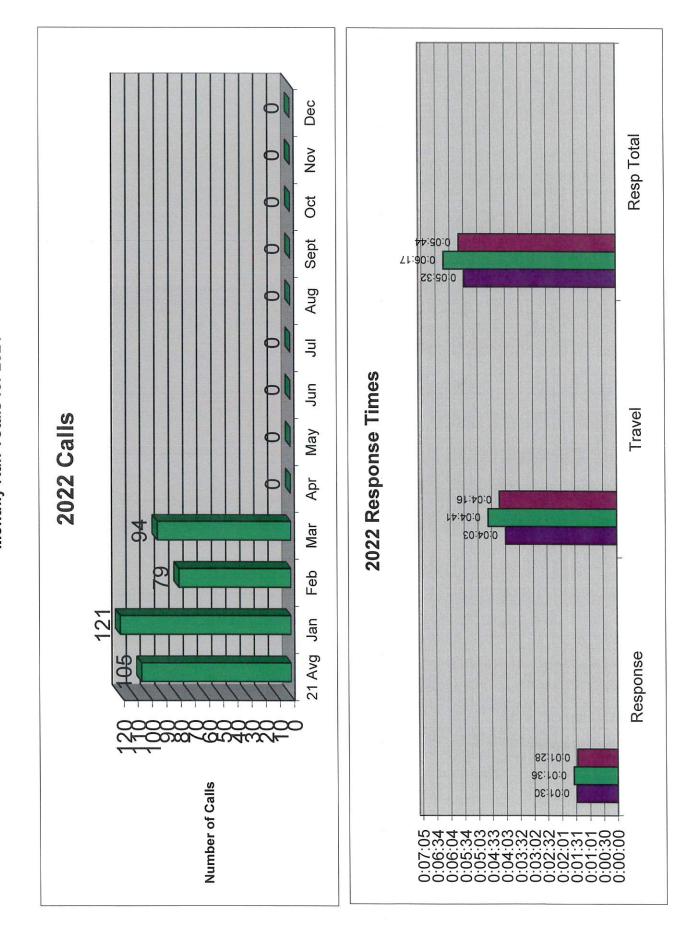

| 10  |     | Officer  |     |     | Engine |     | <u>ruck</u>  | Reserve Ambu | Utility-51 | Tender   | Utility-52 | Dispatch Handl QC | No RDFD on cal |

Rutland-Dundee Fire Protection District Monthly Run Totals for 2021