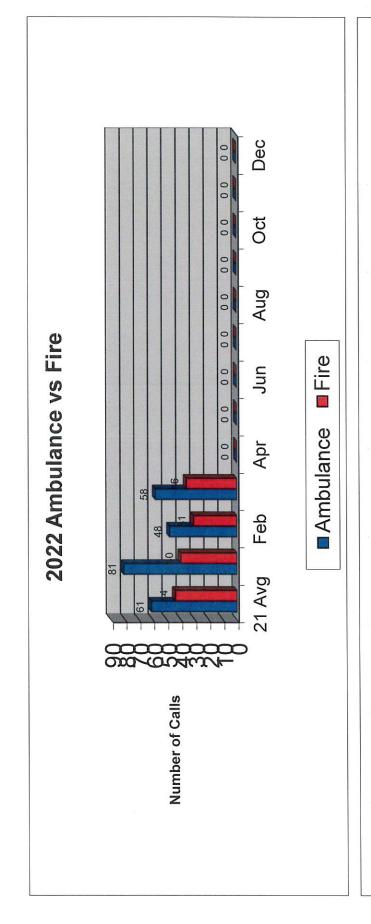

| 10  |     | Officer  |     |     | Engine |     | <u>ruck</u>  | Reserve Ambu | Utility-51 | Tender   | Utility-52 | Dispatch Handl QC | No RDFD on cal |

Rutland-Dundee Fire Protection District Monthly Run Totals for 2021