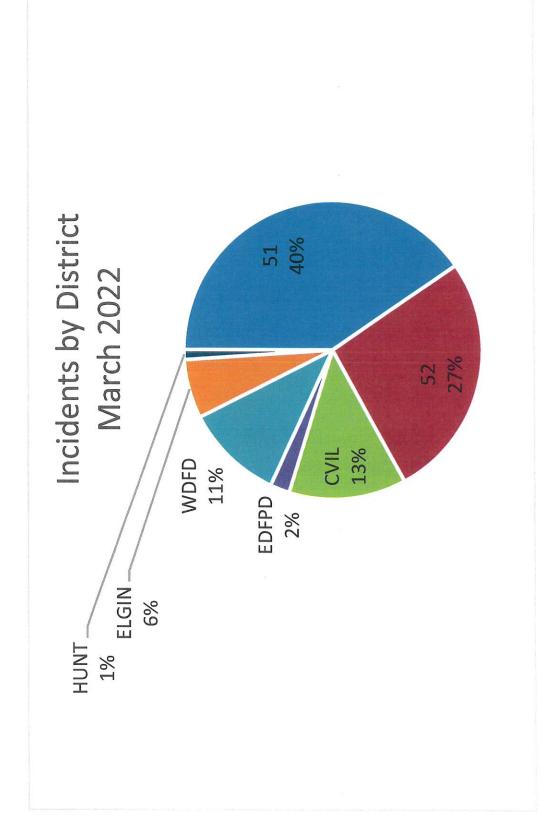

| 10  |     | Officer  |     |     | Engine |     | <u>ruck</u>  | Reserve Ambu | Utility-51 | Tender   | Utility-52 | Dispatch Handl QC | No RDFD on cal |

Rutland-Dundee Fire Protection District Monthly Run Totals for 2021