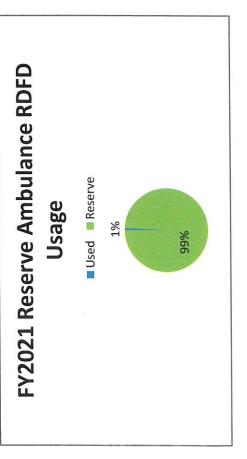

| က    | 27      | က         | 10.00%       | 10.00%        | %00.06          |
|                      | 2    | 29      | 2         | 6.45%        | 6.45%         | 93.55%          |
|                      | က    | 28      | က         | 89.6         | %89.6         | 90.32%          |
|                      | 2    | 30      | 7         | %29.9        | %29.9         | 100.00%         |
|                      | 0    | 31      |           |              |               |                 |
| CFD<br>EDFPD<br>WDFD |      |         | Days Used | Percent Used | Percent RDFPD | Percent RESERVE |
|                      | Nsed | Reserve |           |              |               |                 |



96.12% 5.07% 5.07%

100.00%

0.00% 0.00% 0.00%

0.00% 0.00%

322 17

0 0 0 17



# Rutland-Dundee Fire Protection District Monthly Run Totals for 2021

| 1 2      |
|----------|
|          |
|          |
| $\vdash$ |
|          |
|          |

### Rutland-Dundee Fire Protection District Monthly Run Totals for 2021

|                                                                    | 22 Avg | n (            | တ  | œ  | _ | 0   |  | 22 Avg    | 0