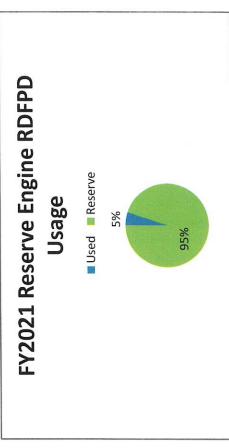

7    | 26      | 7         | 22.58%       | 22.58%        | 83.87%          |
|                      | က    | 27      | က         | 10.00%       | 10.00%        | %00.06          |
|                      | 2    | 29      | 2         | 6.45%        | 6.45%         | 93.55%          |
|                      | က    | 28      | က         | 89.6         | %89.6         | 90.32%          |
|                      | 2    | 30      | 7         | %29.9        | %29.9         | 100.00%         |
|                      | 0    | 31      |           |              |               |                 |
| CFD<br>EDFPD<br>WDFD |      |         | Days Used | Percent Used | Percent RDFPD | Percent RESERVE |
|                      | Nsed | Reserve |           |              |               |                 |



96.12% 5.07% 5.07%

100.00%

0.00% 0.00% 0.00%

0.00% 0.00%

322 17

0 0 0 17



# Rutland-Dundee Fire Protection District Monthly Run Totals for 2021

| 1 2      |
|----------|
|          |
|          |
| $\vdash$ |
|          |
|          |

### Rutland-Dundee Fire Protection District Monthly Run Totals for 2021

|                                                                    | 22 Avg | n (            | တ  | œ  | _ | 0   |  | 22 Avg    | 0